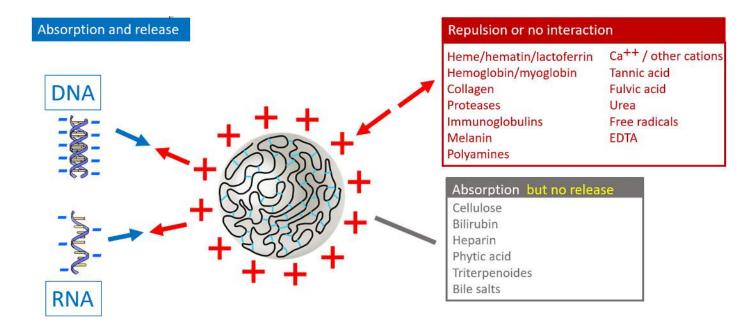

• Highly selective nucleic acid extraction. Chitosan, as a polycationic polymer, ensures strong and reversible electrostatic adsorption of DNA, repulsion of all positively charged molecules and irreversible absorption of (or lack of interaction with) all the usual PCR inhibitors found in animal and plant extracts and non-living environments: