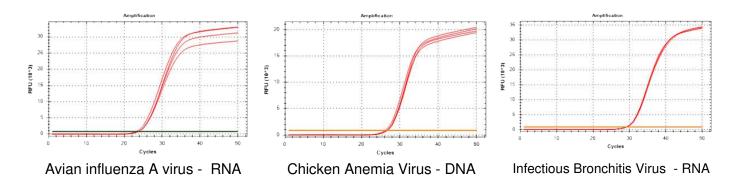

### Sample real time PCR and RT-PCR assays using Novobead in inhibitor-containing samples\*:

# Novobead enables a gain of 2 to 3 cycles in real time PCR diagnostics in inhibitor-containing samples\*:

Typical real time RT-PCR Assay of Infectious Bronchitis Virus (IBV) (RNA marker). Nucleic acid isolation and PCR were carried out using RealBest kits ( <a href="https://vector-best.ru/en/">https://vector-best.ru/en/</a>) with either the supplied magnetic beads or Novobead. The nucleic acid extraction conditions were not optimized for Novobead.