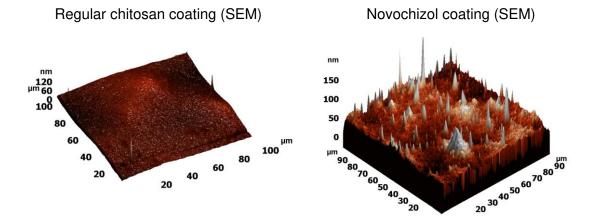

• Rapid and high-capacity binding. Novochizol coating of magnetic beads generates a "peaks and troughs" texture, significantly increasing the surface area of nucleic acid absorption, with dynamic traps for both DNA and RNA: