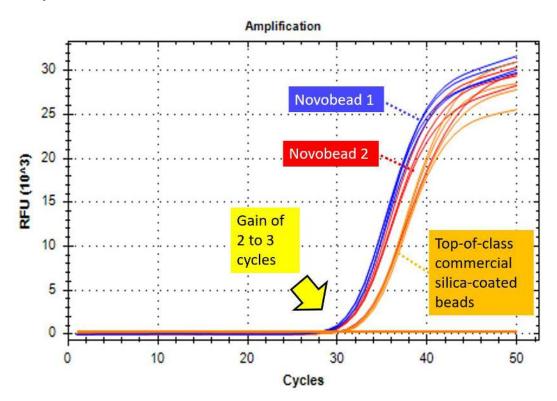

# Novobead enables a gain of 2 to 3 cycles in real time PCR diagnostics in inhibitor-containing samples\*:

Typical real time RT-PCR Assay of Infectious Bronchitis Virus (IBV) (RNA marker). Nucleic acid isolation and PCR were carried out using RealBest kits ( <a href="https://vector-best.ru/en/">https://vector-best.ru/en/</a>) with either the supplied magnetic beads or Novobead. The nucleic acid extraction conditions were not optimized for Novobead.